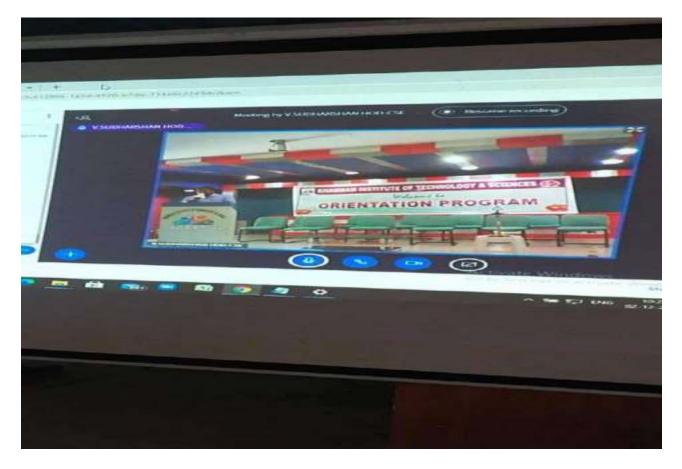

#### **ORIENTATION PROGRAM for**

#### **B.Tech I Year Students & Parents**

Online Mode Orientation Program

PRINCIPAL KHAMMAM INSTITUTE OF TECHNOLOGY85CE#1 Ponnekal (V), Khemimam (R)-50712 Khammam (Dist.) T.S.