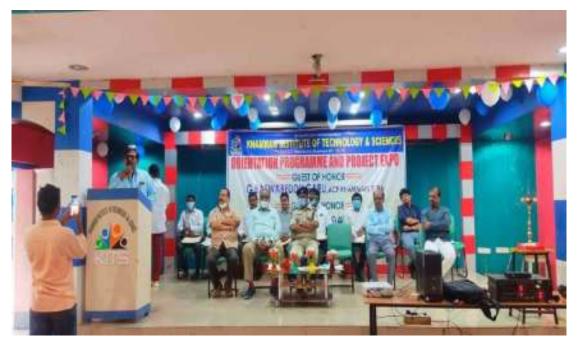

#### HANS INDIA Young engineers key role in national building stressed

HAMS NEWS SERVICE KHAMMAM

THE young engineers should play a key role in national building urged Rural Assistant Commis-sioner of Police ( ACP) G Baansa Reddy. He puritcipated as the chief guest at an orientation pro-gramme in KITS Engineering Colluge in Monday. Addressing the programme, he called up to the students for insking good re-solts and getting good jobs. He interreacted first year 8. Tech stu-dents and upd them the. College Chairman M Niranjan Reddy. Secretary Kista Appt

Charm am Rural ACP G Reseva Redely speaking at an orientation the college at Khammam on Monday

Reddy, Principal Iyothi, Admin-istrative Officer Ranga Srinivas

and all the HODs participated in the programme.