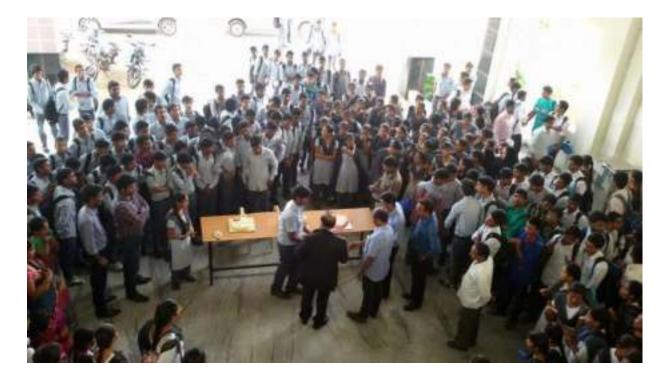

#### HANS INDIA Young engineers key role in national building stressed

HAMS NEWS SERVICE KHAMMAM

THE young engineers should play a key role in national building urged Rural Assistant Commis-sioner of Police ( ACP) G Baansa Reddy. He puritcipated as the chief guest at an orientation pro-gramme in KITS Engineering Colluge in Monday. Addressing the programme, he called up to the students for insking good re-solts and getting good jobs. He interreacted first year 8. Tech stu-dents and upd them the. College Chairman M Niranjan Reddy. Secretary Kista Appt

Charm am Rural ACP G Reseva Redely speaking at an orientation the college at Khammam on Monday

Reddy, Principal Iyothi, Admin-istrative Officer Ranga Srinivas

and all the HODs participated in the programme.