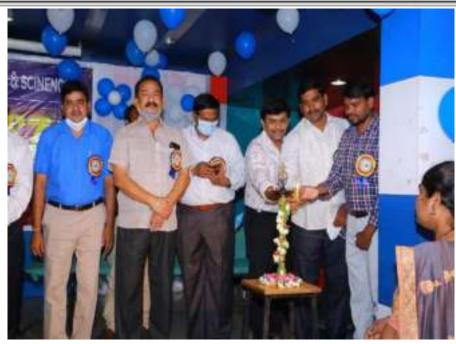

#### HANS INDIA Young engineers key role in national building stressed

HAMS NEWS SERVICE KHAMMAM

THE young engineers should play a key role in national building urged Rural Assistant Commis-sioner of Police ( ACP) G Baansa Reddy. He puritcipated as the chief guest at an orientation pro-gramme in KITS Engineering Colluge in Monday. Addressing the programme, he called up to the students for insking good re-solts and getting good jobs. He interreacted first year 8. Tech stu-dents and upd them the. College Chairman M Niranjan Reddy. Secretary Kista Appt

Charm am Rural ACP G Reseva Redely speaking at an orientation the college at Khammam on Monday

Reddy, Principal Iyothi, Admin-istrative Officer Ranga Srinivas

and all the HODs participated in the programme.