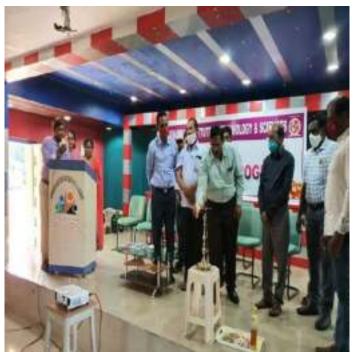

#### HANS INDIA Young engineers key role in national building stressed

HAMS NEWS SERVICE KHAMMAM

THE young engineers should play a key role in national building urged Rural Assistant Commis-sioner of Police ( ACP) G Baansa Reddy. He puritcipated as the chief guest at an orientation pro-gramme in KITS Engineering Colluge in Monday. Addressing the programme, he called up to the students for insking good re-solts and getting good jobs. He interreacted first year 8. Tech stu-dents and upd them the. College Chairman M Niranjan Reddy. Secretary Kista Appt

Charm am Rural ACP G Reseva Redely speaking at an orientation the college at Khammam on Monday

Reddy, Principal Iyothi, Admin-istrative Officer Ranga Srinivas

and all the HODs participated in the programme.