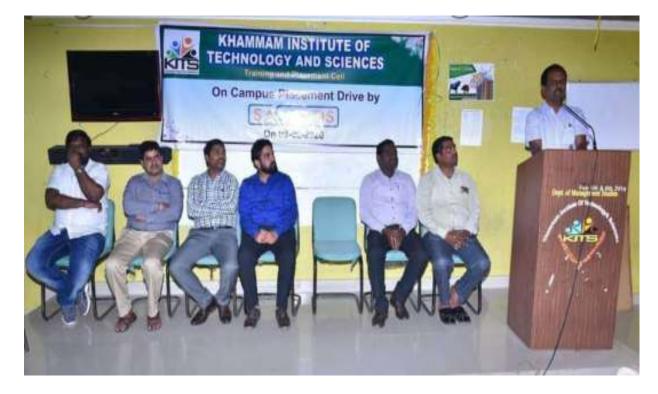

## SAVANTIS placements at KITS

PRINCIPAL KHAMMAM INSTITUTE OF TECHNOLOGY&SCENC Ponnekal (V), Khammann (R)-50711 Khammann (Dist.) T.S.

Sri Kavitha Educational Society's

KHAMMAM INSTITUTE OF TECHNOLOGY & SCIENCES (Affiliated to JNTUH & Approved by AICTE, New Delhi) Ponnekal (Village), Khammam (Rural), Khammam (Dist) -507170 Phone: 08742 – 285399, 9908567792