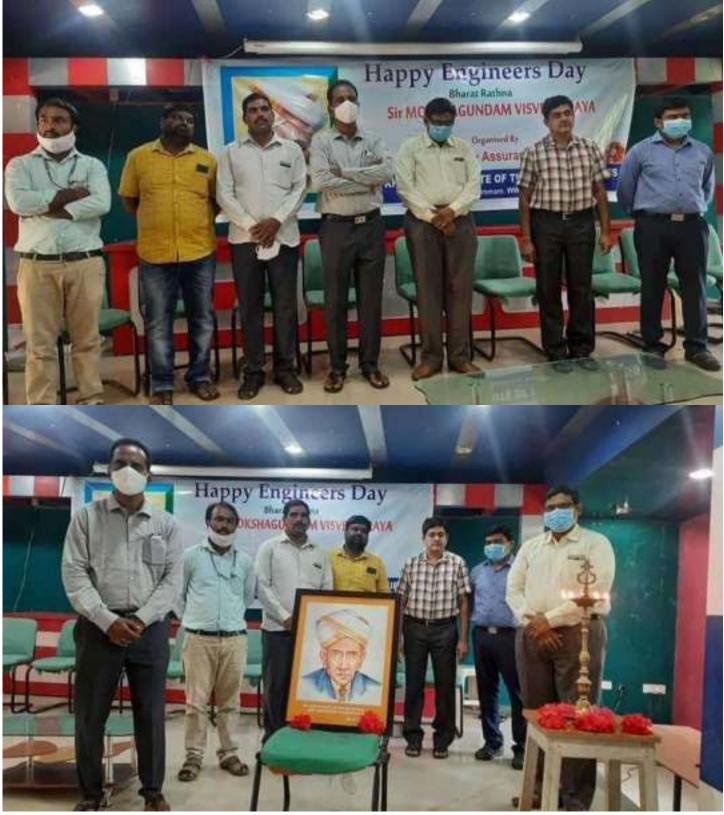

## ENGINEER'S DAY at KITS COLLEGE

KHAMMAM INSTITUTE OF TECHNOLOGY & SCIENCES (Affiliated to JNTUH & Approved by AICTE, New Delhi)

Ponnekal (Village), Khammam (Rural), Khammam (Dist) -507170 Phone: 08742 – 285399, 9908567792