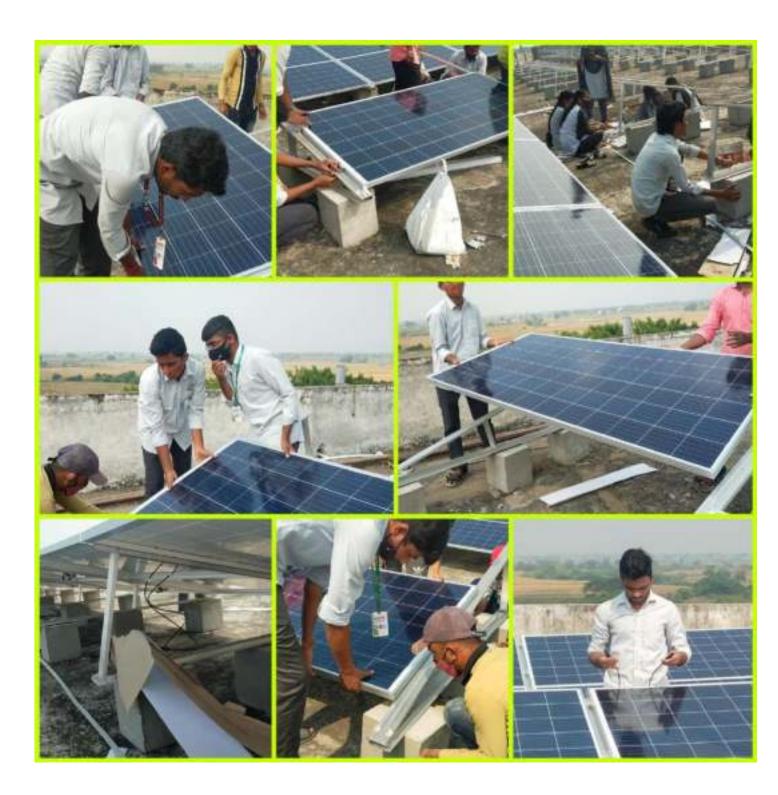

## **Establishing 80KW Solar Grid Farm**

Sri Kavitha Educational Society's KHAMMAM INSTITUTE OF TECHNOLOGY & SCIENCES (Affiliated to JNTUH & Approved by AICTE, New Delhi) Ponnekal (Village), Khammam (Rural), Khammam (Dist) -507170 Phone: 08742 – 285399, 9908567792