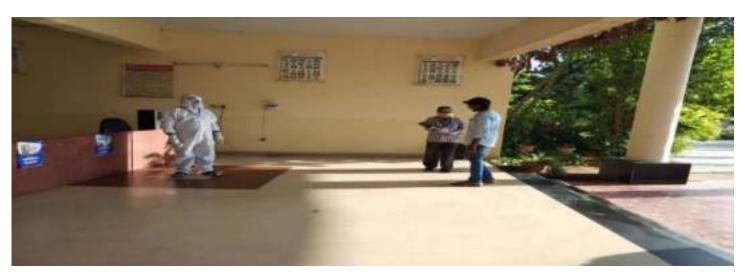

#### COVID-19

Pandemic situation donated –Two Lakh Rupees handover to Minister Sri.Puvada Ajay Kumar

Sri Kavitha Educational society, Khammam (KITS & KMDC) donated Rs. 2Lacs towards CM Relief Fund today.

#### Covid-19 vaccination Drive organized by KITS, Khammam

ట్రంచపాకారనగర్: శ్రీ రవిత ఎద్దురేపునల్ సెటీ విద్యాసంస్థలైన కవిత మెమోరియల్ 1 కళాశాల. రేడ్స్ ఇంటునీరింగ్ కళాశాలల గ్యాపక. అధ్యాపతీతర సిబ్బందిక వ్యాక్సినే వేపిందినట్ల కళాశాలల సిల్లపది అంది కర లదింటే కోటా అప్పిదెడ్డి తెలిపారు. మంగళ సం కవిత మిమారియల్ డిట్ కళాశాలలో గు కవిత మిమారియల్ డిట్ కళాశాలలో వ్యాక్సినేషన్ ప్రారంభం అనంతరం అయన వ్యార్పినేషన్ ప్రారంభిం అనంతరం అయన మాల్లాడుతూ తమ విద్యా నంస్తర్లో పని దేన్నస్త పారిని కరోనా టారీ నంంచి కాపాడేం దంకు సుమూరు 100 మందికి వ్యార్పినేషన్ వేపంరదుం జరిగింతన్నారు. కార్యక్రమంలో కెఎండీస్ ప్రస్పెపాలే జర్యర్ కిపి దమణాదారు. కిల్పే కళాశాం ప్రస్పిపాలే పన్నాల కృష్ణమూర్తి తదితరులు పార్గొన్నారు.