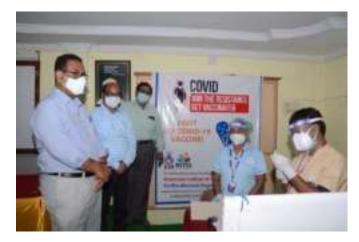

#### Covid-19 vaccination Drive organized by KITS, Khammam

ట్రంచపాకారనగర్: శ్రీ రవిత ఎద్దురేపునల్ సెటీ విద్యాసంస్థలైన కవిత మెమోరియల్ 1 కళాశాల. రేడ్స్ ఇంటునీరింగ్ కళాశాలల గ్యాపక. అధ్యాపతీతర సిబ్బందిక వ్యాక్సినే వేపిందినట్ల కళాశాలల సిల్లపది అంది కర లదింటే కోటా అప్పిదెడ్డి తెలిపారు. మంగళ సం కవిత మిమారియల్ డిట్ కళాశాలలో గు కవిత మిమారియల్ డిట్ కళాశాలలో వ్యాక్సినేషన్ ప్రారంభం అనంతరం అయన వ్యార్పినేషన్ ప్రారంభిం అనంతరం అయన మాల్లాడుతూ తమ విద్యా నంస్తర్లో పని దేన్నస్త పారిని కరోనా టారీ నంంచి కాపాడేం దంకు సుమూరు 100 మందికి వ్యార్పినేషన్ వేపంరదుం జరిగింతన్నారు. కార్యక్రమంలో కెఎండీస్ ప్రస్పెపాలే జర్యర్ కిపి దమణాదారు. కిల్పే కళాశాం ప్రస్పిపాలే పన్నాల కృష్ణమూర్తి తదితరులు పార్గొన్నారు.