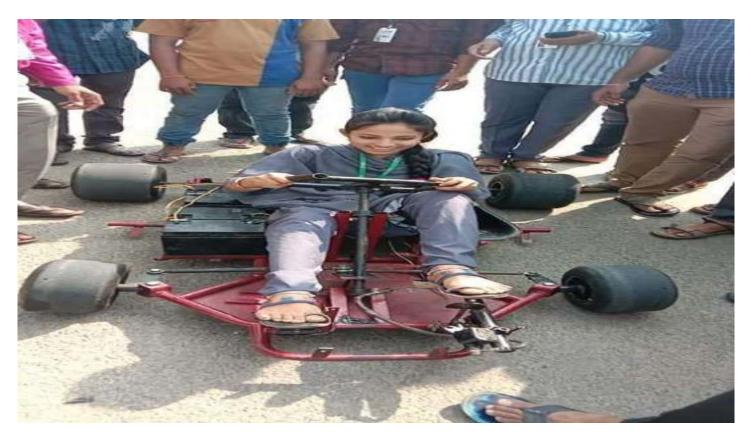

## A Workshop on Hybrid Vehicle

Sri Kavitha Educational Society's

KHAMMAM INSTITUTE OF TECHNOLOGY & SCIENCES (Affiliated to JNTUH & Approved by AICTE, New Delhi)

(Affiliated to JNTUH & Approved by AICTE, New Delhi) Ponnekal (Village), Khammam (Rural), Khammam (Dist) -507170 Phone: 08742 – 285399, 9908567792