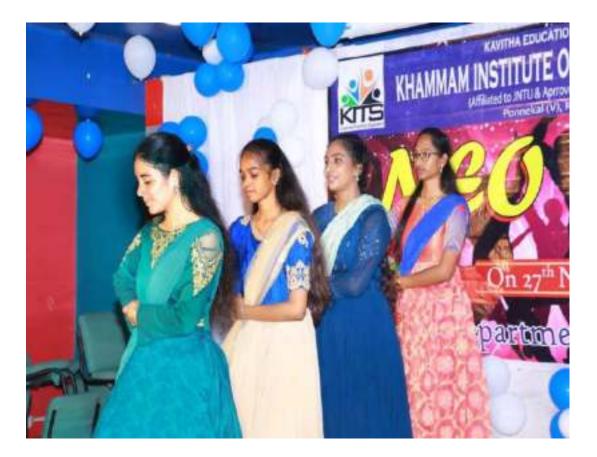

#### FRESHER'S DAY CELEBRATIONS

Sri Kavitha Educational Society's

KHAMMAM INSTITUTE OF TECHNOLOGY & SCIENCES (Affiliated to JNTUH & Approved by AICTE, New Delhi)

Ponnekal (Village), Khammam (Rural), Khammam (Dist) -507170 Phone: 08742 - 285399, 9908567792