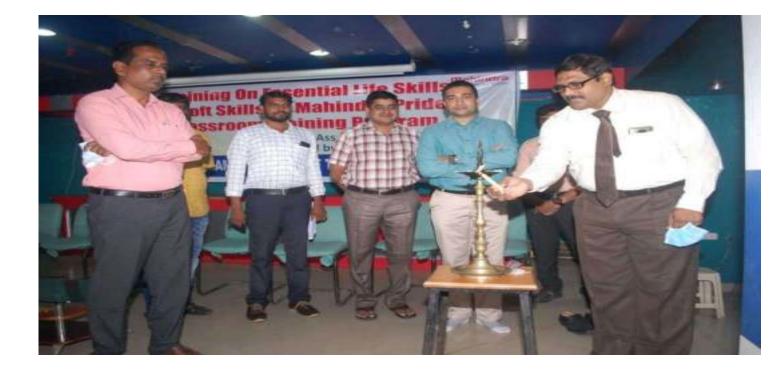

#### A workshop on Mahindra Pride Program

PRINCIPAL

RHAMMAM INSTITUTE OF TECHNOLOGY85CE40 Ponnekal (V), Khammam (R)-507110 Khammam (Dist.) T.S.