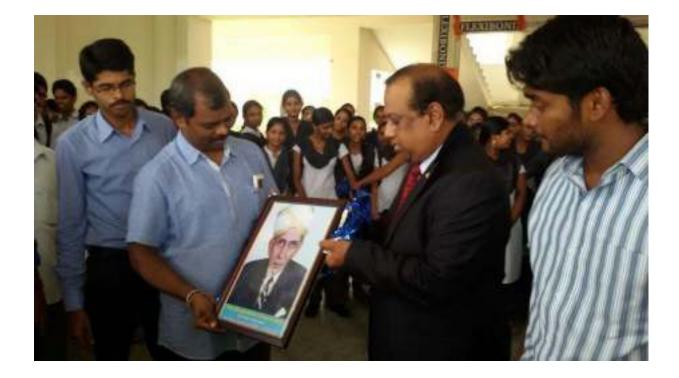

## ENGINEER'S DAY at KITS COLLEGE

KHAMMAM INSTITUTE OF TECHNOLOGY & SCIENCES (Affiliated to JNTUH & Approved by AICTE, New Delhi)

Ponnekal (Village), Khammam (Rural), Khammam (Dist) -507170 Phone: 08742 – 285399, 9908567792