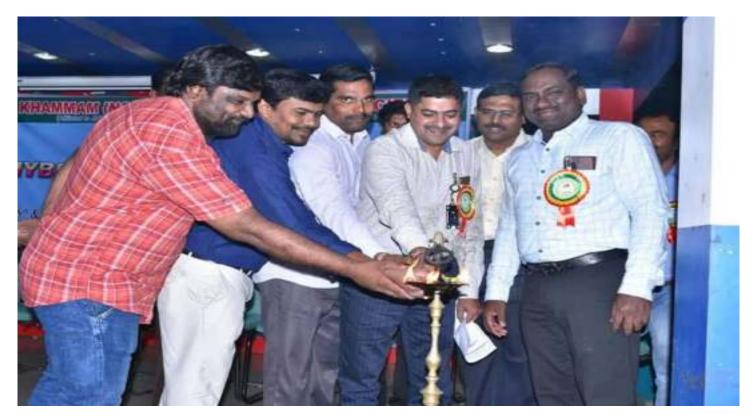

## A Workshop on Hybrid Vehicle

Sri Kavitha Educational Society's

KHAMMAM INSTITUTE OF TECHNOLOGY & SCIENCES (Affiliated to JNTUH & Approved by AICTE, New Delhi)

(Affiliated to JNTUH & Approved by AICTE, New Delhi) Ponnekal (Village), Khammam (Rural), Khammam (Dist) -507170 Phone: 08742 – 285399, 9908567792

Sri Kavitha Educational Society's KHAMMAM INSTITUTE OF TECHNOLOGY & SCIENCES (Affiliated to JNTUH & Approved by AICTE, New Delhi) Ponnekal (Village), Khammam (Rural), Khammam (Dist) -507170 Phone: 08742 – 285399, 9908567792