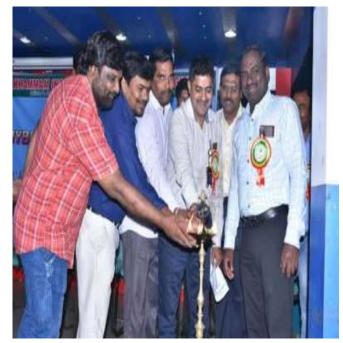

#### HANS INDIA Young engineers key role in national building stressed

HAMS NEWS SERVICE KHAMMAM

THE young engineers should play a key role in national building urged Rural Assistant Commis-sioner of Police ( ACP) G Baansa Reddy. He puritcipated as the chief guest at an orientation pro-gramme in KITS Engineering Colluge in Monday. Addressing the programme, he called up to the students for insking good re-solts and getting good jobs. He interreacted first year 8. Tech stu-dents and upd them the. College Chairman M Niranjan Reddy. Secretary Kista Appt

Charm am Rural ACP G Reseva Redely speaking at an orientation the college at Khammam on Monday

Reddy, Principal Iyothi, Admin-istrative Officer Ranga Srinivas

and all the HODs participated in the programme.