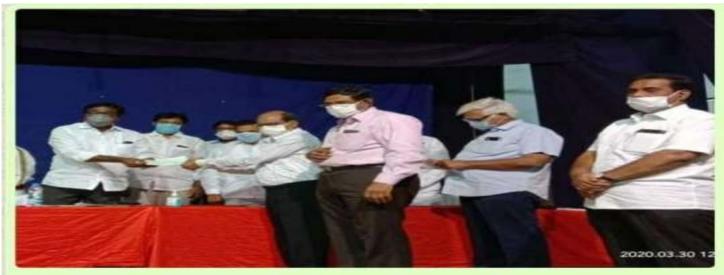

#### COVID-19

Pandemic situation donated –Two Lakh Rupees handover to Minister Sri.Puvada Ajay Kumar

Sri Kavitha Educational society, Khammam (KITS & KMDC) donated Rs. 2Lacs towards CM Relief Fund today.