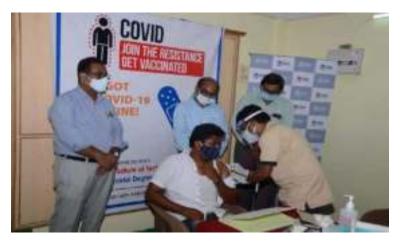

#### Covid-19 vaccination Drive organized by KITS, Khammam

ట్రంచపాకారనగర్: శ్రీ రవిత ఎద్దురేపునల్ సెటీ విద్యాసంస్థలైన కవిత మెమోరియల్ 1 కళాశాల. రేడ్స్ ఇంటునీరింగ్ కళాశాలల గ్యాపక. అధ్యాపతీతర సిబ్బందిక వ్యాక్సినే వేపిందినట్ల కళాశాలల సిల్లపది అంది కర లదింటే కోటా అప్పిదెడ్డి తెలిపారు. మంగళ సం కవిత మిమారియల్ డిట్ కళాశాలలో గు కవిత మిమారియల్ డిట్ కళాశాలలో వ్యాక్సినేషన్ ప్రారంభం అనంతరం అయన వ్యార్పినేషన్ ప్రారంభిం అనంతరం అయన మాల్లాడుతూ తమ విద్యా నంస్తర్లో పని దేన్నస్త పారిని కరోనా టారీ నంంచి కాపాడేం దంకు సుమూరు 100 మందికి వ్యార్పినేషన్ వేపంరదుం జరిగింతన్నారు. కార్యక్రమంలో కెఎండీస్ ప్రస్పెపాలే జర్యర్ కిపి దమణాదారు. కిల్పే కళాశాం ప్రస్పిపాలే పన్నాల కృష్ణమూర్తి తదితరులు పార్గొన్నారు.