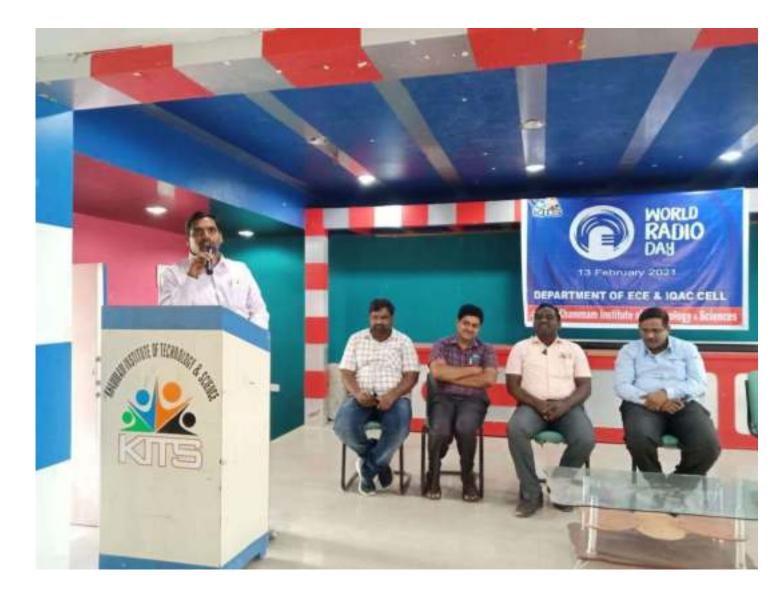

#### World Radio Day Organized by Department of ECE & IQAC

PRINCIPAL

PRINCIPAL KHAMMAM USTITUTE OF TECHNOLOGY&SCENC. Ponnekal (V), Khammam (R)-50112 Khammam (Dist.) T.S.

KHAMMAM INSTITUTE OF TECHNOLOGY & SCIENCES (Affiliated to JNTUH & Approved by AICTE, New Delhi) Ponnekal (Village), Khammam (Rural), Khammam (Dist) -507170 Phone: 08742 – 285399, 9908567792