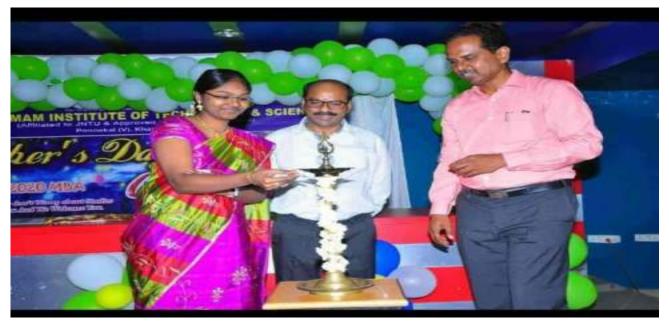

## **TEACHER'S DAY Celebrations @ MBA Department**

KHAMMAM INSTITUTE OF TECHNOLOGY & SCIENCES (Affiliated to JNTUH & Approved by AICTE, New Delhi) Ponnekal (Village), Khammam (Rural), Khammam (Dist) -507170 Phone: 08742 – 285399, 9908567792